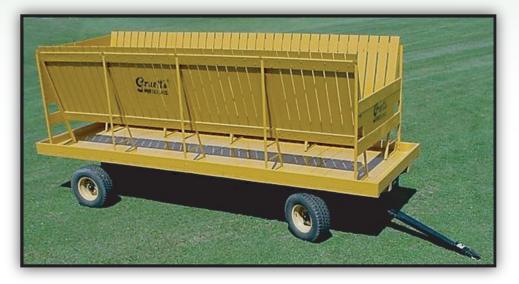

## **Green Feed Racks**

-All steel side "A" frames -2in floor, 6ft 8in wide -Available in 18ft, 20ft, & 22ft -All bolted & painted - 3ft x 8in stringers -Model "A" is 7ft high -Model "B" is 6ft high (shown)

| Model # | Length | Width   | Height |
|---------|--------|---------|--------|
| GF18A   | 18ft   | 6ft 8in | 7ft    |
| GF20A   | 20ft   | 6ft 8in | 7ft    |
| GF22A   | 22ft   | 6ft 8in | 7ft    |
|         |        |         |        |
| GF18B   | 18ft   | 6ft 8in | 6ft    |
| GF20B   | 20ft   | 6ft 8in | 6ft    |
| GF22B   | 22ft   | 6ft 8in | 6ft    |