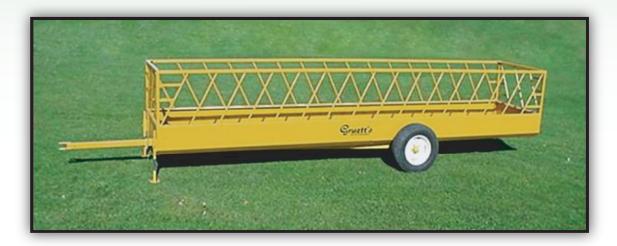

## Slant Bar Feeder Trailer

- -All steel, all welded frame
- -Wheels and pole hitch for easy maneuverability
- -Water drainage slots
- -Pole hitch is extendable to stay out of cattle's way
- -Adjustable stands on front of feeder for easy leveling

| Model #  | Length | Width | Slant Bar Openings |
|----------|--------|-------|--------------------|
| SBT 12-4 | 8ft    | 4ft   | 22                 |
| SBT 16-4 | 16ft   | 4ft   | 28                 |
| SBT 20-4 | 20ft   | 4ft   | 34                 |
|          |        |       |                    |
| SBT 12-5 | 12ft   | 5ft   | 24                 |
| SBT 16-5 | 16ft   | 5ft   | 30                 |
| SBT 20-5 | 20ft   | 5ft   | 36                 |